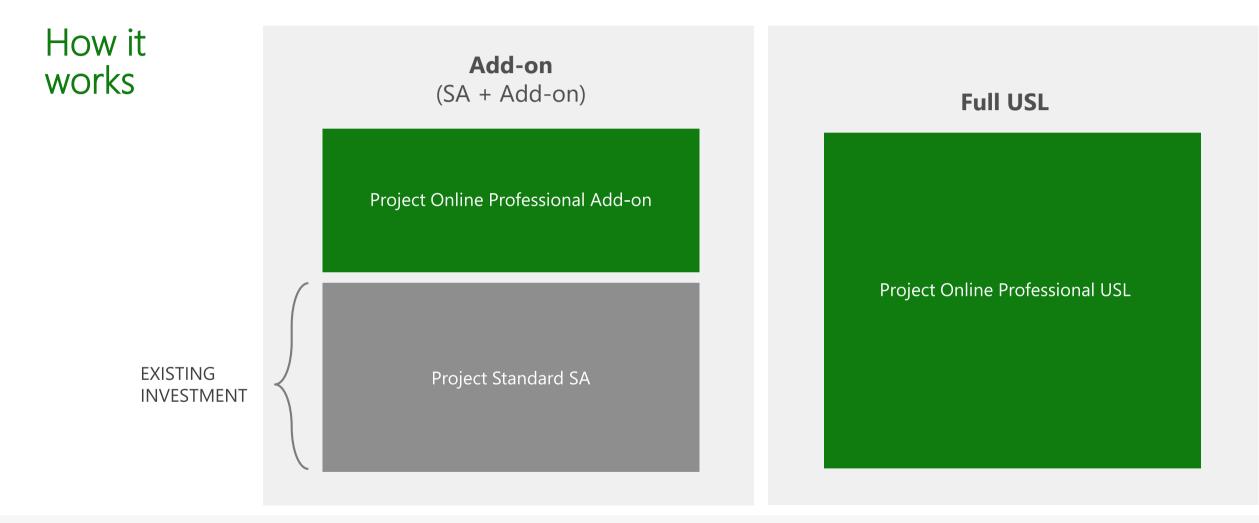

### Add-ons vs. Full User Subscription License (USL)

Benefit

Existing agreement does not change

No initial investment in "L" to get to the cloud